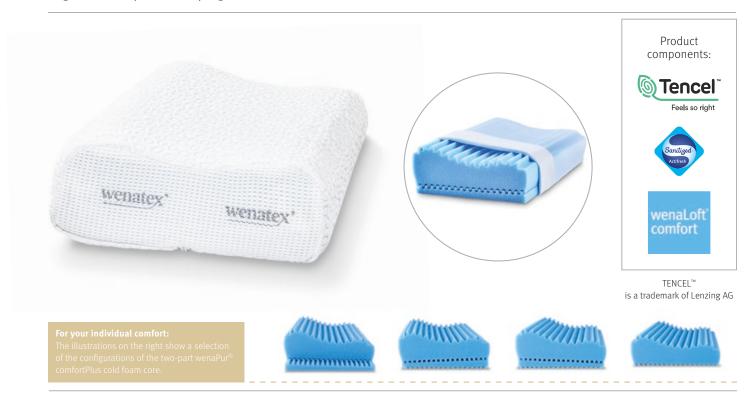

## wenaCel® comfortPlus Neck Pillow

The wenaCel® comfortPlus Neck Pillow is ergonomically shaped and its two sides are of different heights. The wenaPur® comfortPlus cold foam core consists of two wedge-shaped parts. These can be combined in different ways and adjusted to different sleeping positions. This special pillow thus promotes ergonomically correct lying.

## **Characteristics:**

- Sanitized® hygiene function
- Outstanding moisture management
- Ergonomically shaped
- Pillowcase washable at 60 °C
- The wenaPur® comfortPlus cold foam core cannot be washed
- Available size: 35 x 55 cm
- Outstanding comfort thanks to the different combination options of the two-part wenaPur<sup>®</sup> comfortPlus cold foam core